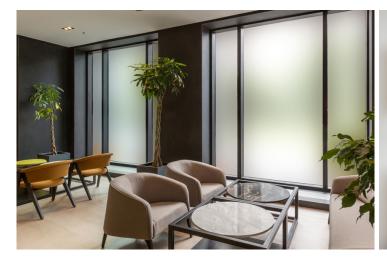

## Simple and Effective Solutions for Providing Privacy While Maintaining Aesthetics

Bring glass walls, windows and doors to life with Etchmark, Frosted Crystal, and Dusted Crystal window films. These specialty films provide the look of etched glass at a fraction of the cost, and feature clean adhesive removal for ultimate design flexibility.

## **Common Applications:**

- · Glass, acrylic and polycarbonate surfaces
- Privacy, branding or decoration in offices or conference rooms, schools or universities, reception areas or on moveable walls or partitions
- Signage