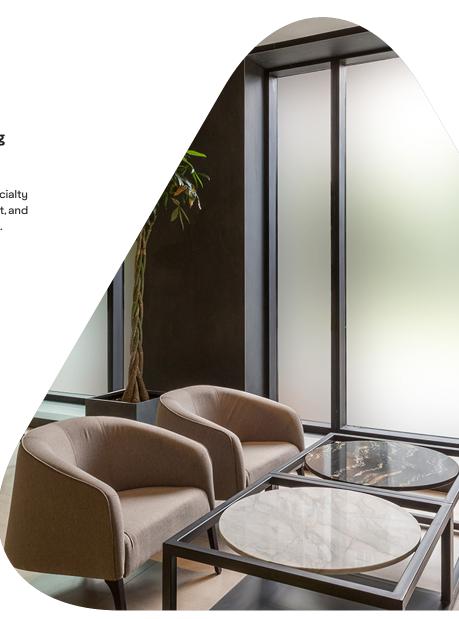

## Simple and Effective Solutions for Providing Privacy While Maintaining Aesthetics

Bring glass walls, windows and doors to life with Etchmark, Frosted Crystal, and Dusted Crystal window films. These specialty films provide the look of etched glass at a fraction of the cost, and feature clean adhesive removal for ultimate design flexibility.

## **Key Features and Benefits**

- Rapidly transform internal spaces
- Control light intensity, optimize style and improve privacy
- Superior ease of installation and removability compared to competitive products, saving time and money
- · Replicate the effect of traditional glass etching

## **Common Applications:**

- · Glass, acrylic and polycarbonate surfaces
- Privacy, branding or decoration in offices or conference rooms, schools or universities, reception areas or on moveable walls or partitions
- Signage