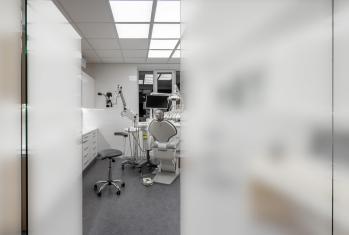

## Simple and Effective Solutions for Providing Privacy While Maintaining Aesthetics

Bring glass walls, windows and doors to life with Etchmark, Frosted Crystal, and Dusted Crystal window films. These specialty films provide the look of etched glass at a fraction of the cost, and feature clean adhesive removal for ultimate design flexibility.

## **Common Applications:**

- · Glass, acrylic and polycarbonate surfaces
- Privacy, branding or decoration in offices or conference rooms, schools or universities, reception areas or on moveable walls or partitions
- Signage